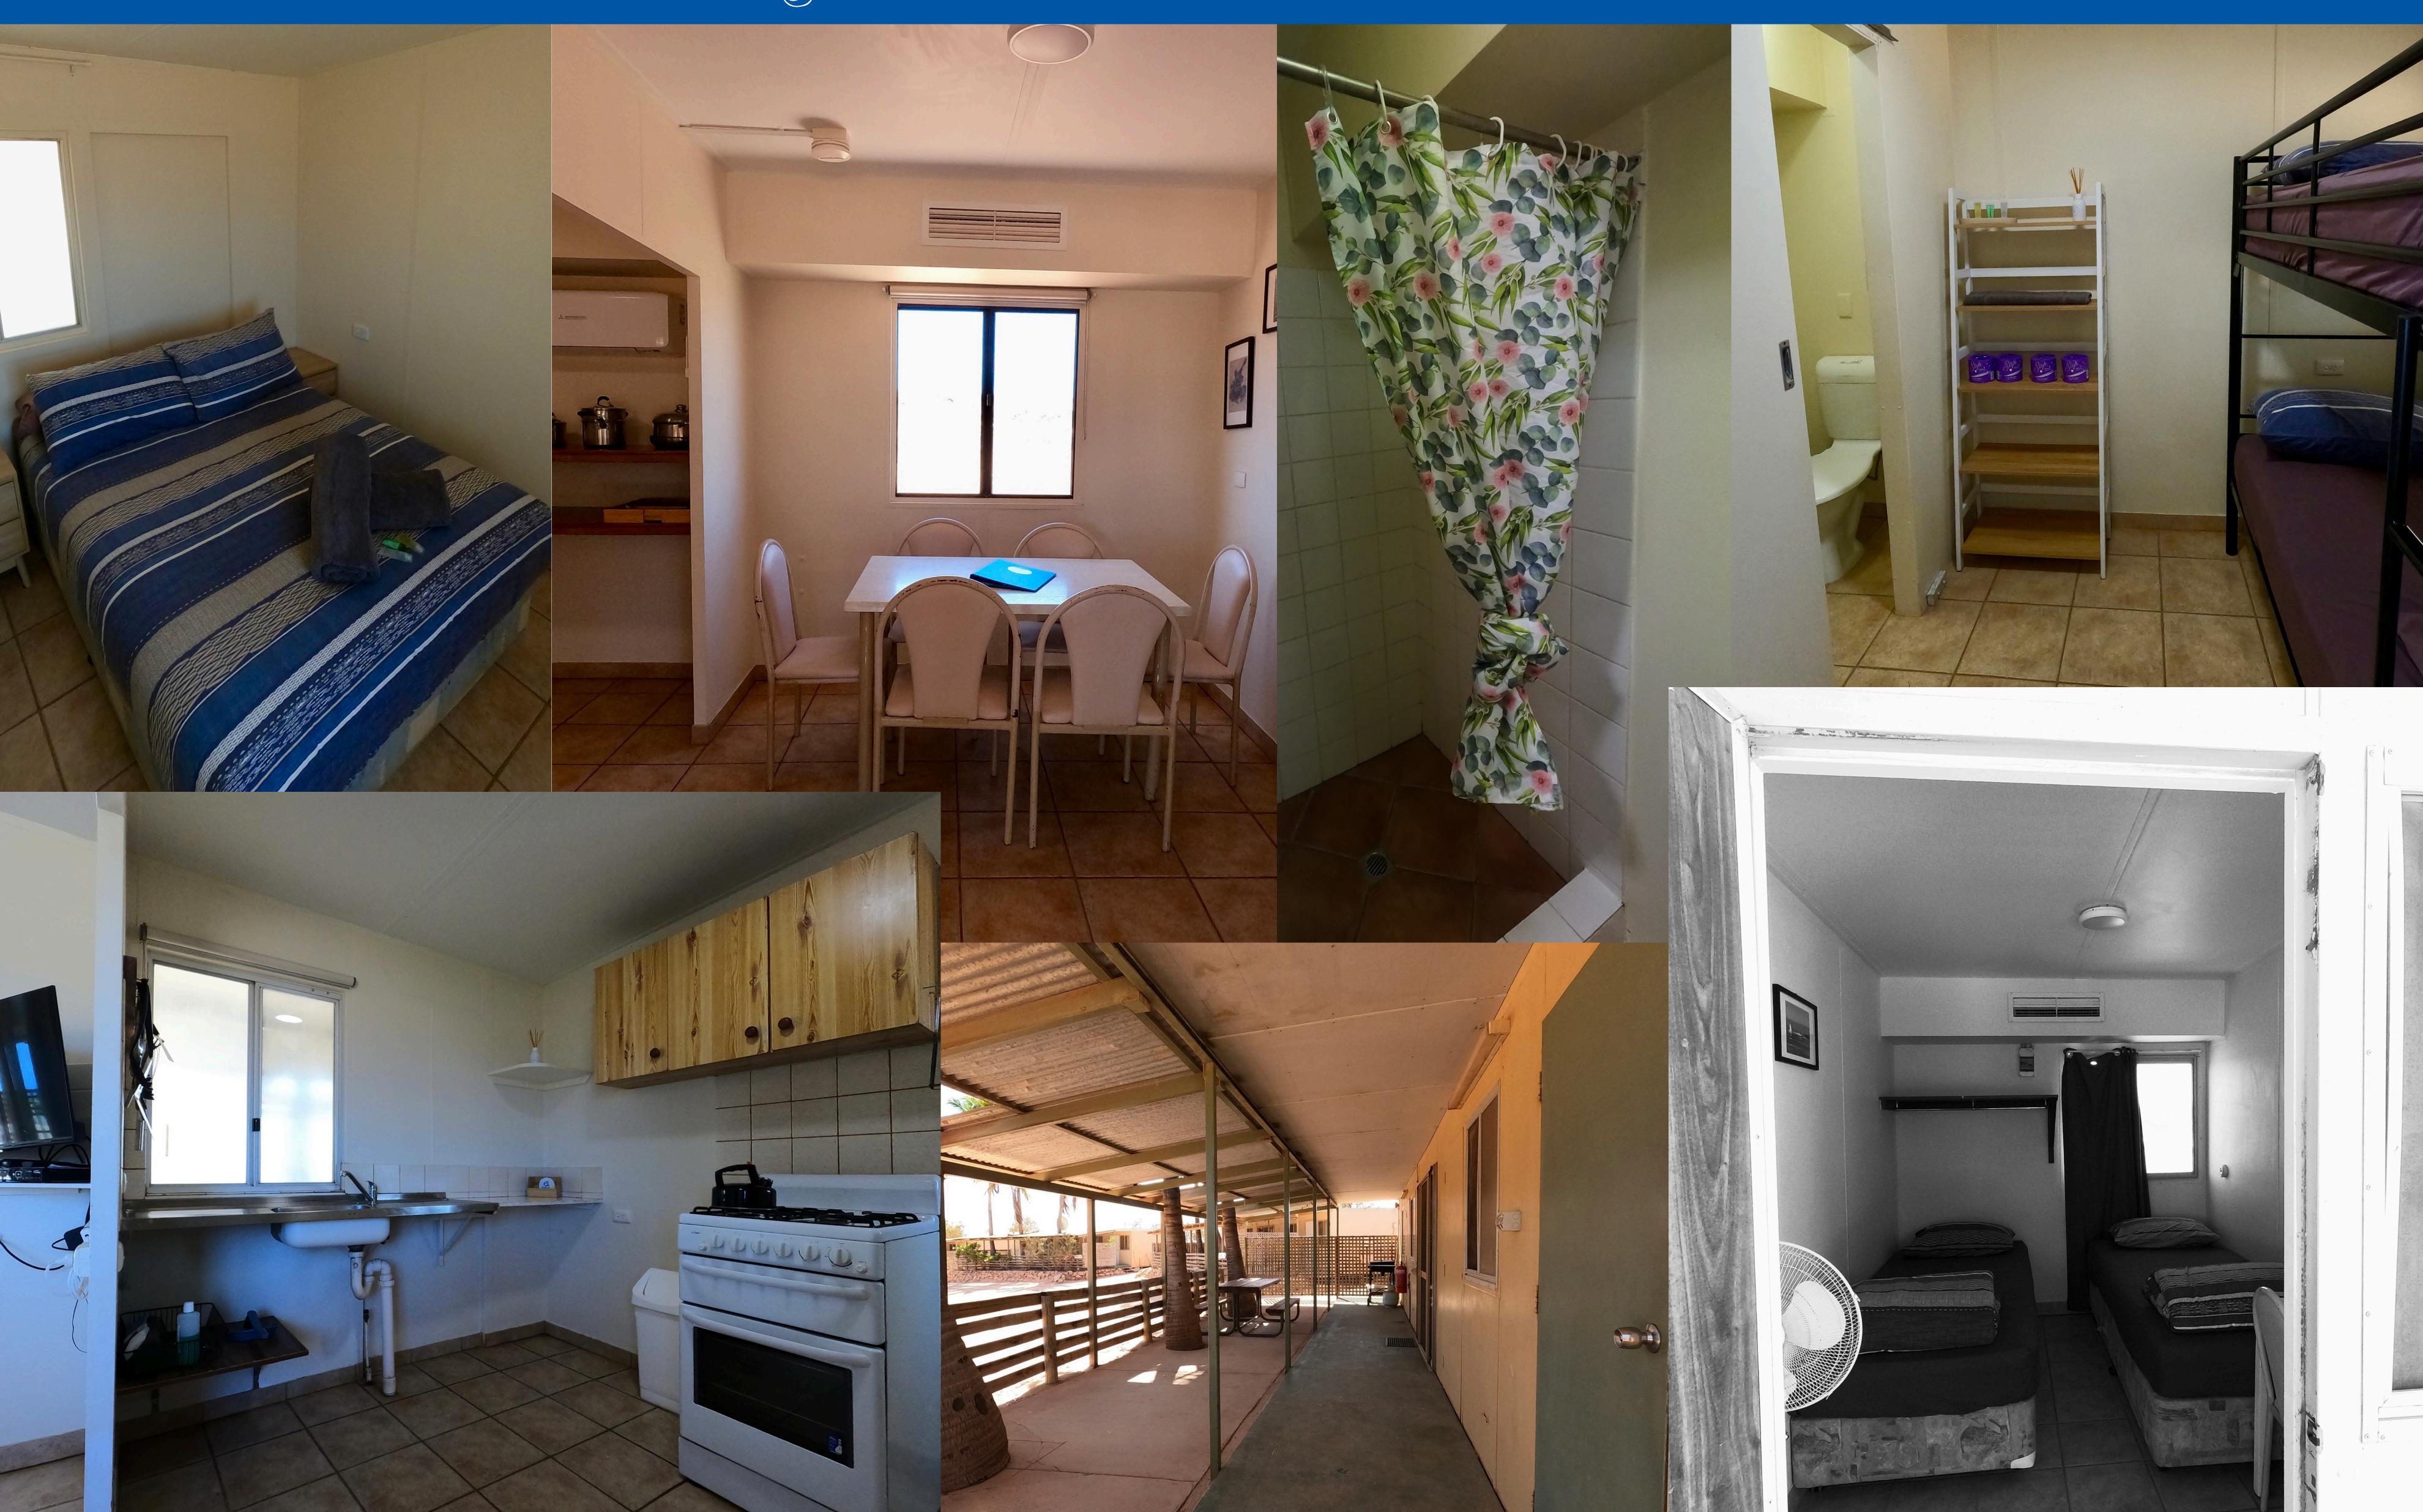

# Holiday Shacks 3 bedrooms

#### 6 guests max Holiday Shacks - 3 bedrooms Petson verandah only

#### Bedroom 1

1 double bed

#### Bedroom 3

2 king singles (no aircon)

#### Kitchen

Cookware Crockery and cutlery

Dining area

Bedroom 2
2 singles (bunk)

#### Verandah

Dining table and chairs

Aircon

Dining Table
And chairs

## Bathroom Towels

Shower

provided

## Holiday Shacks - 3 bedrooms

Bedroom 1

Double bed

Kitchen
and
Dining Area

Bathroom Shower

<u>Bedroom 2</u> 1 bunk single Bedroom 3

2 king

single beds

Verandah
Outdoor table and chairs
Barbecue